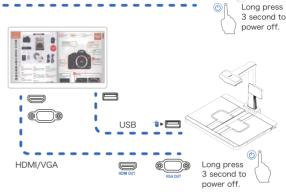

#### **PC** Conection

- 1. Install the software.
- 2. Plug in the power adapter to the power

USB

- socket and book scanner.
- 3. Connect the USB cable to book scanner and PC.

- 1.Plug in the power adapter to the power socket and book scanner.
- 2.Connect the HDMI/VGA cable to book scanner and touch screen.
- 3.Connect the USB cable to book scanner and touch screen(touch USB port).