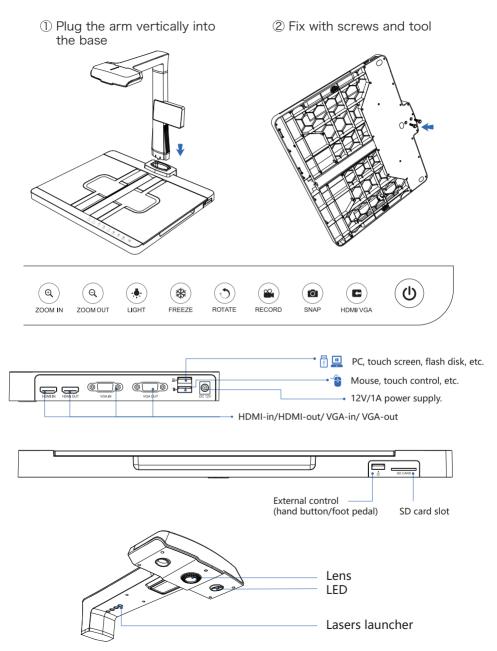

# Quick Instruction



## Installation and Interfaces Instruction



2



### **Device connection**



#### **PC** Conection

- 1. Install the software.
- 2. Plug in the power adapter to the power

USB

- socket and book scanner.
- 3. Connect the USB cable to book scanner and PC.



- 1.Plug in the power adapter to the power socket and book scanner.
- 2.Connect the HDMI/VGA cable to book scanner and touch screen.
- 3.Connect the USB cable to book scanner and touch screen(touch USB port).



💷 Þ 🥅

# Attentions

### 1. Finger Press Area



Press the pages in this area



#### Before use:

- Do not leave it under direct sunlight or by heaters. It maybe discolored or damaged.
- Do not place this product in any humid, dusty, or vibrating locations.
- Carry the product by holding the base in both hands. Never hold the product by the arm or the camera head.
- U