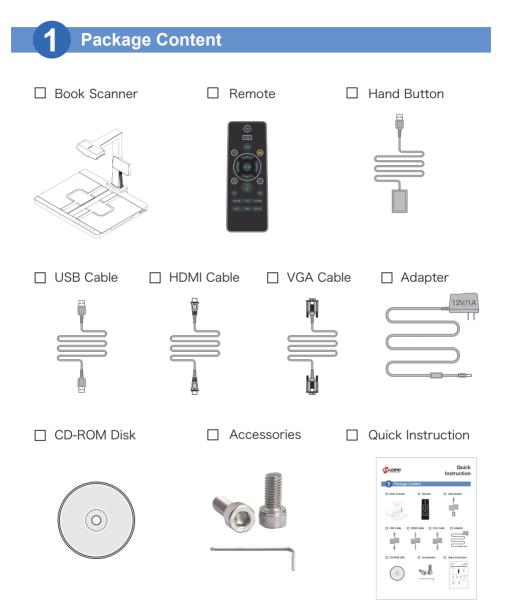

# Quick Instruction



## Installation and Interfaces Instruction



2



### **Device connection**



#### **PC** Conection

- 1. Install the software.
- 2. Plug in the power adapter to the power

USB

- socket and book scanner.
- 3. Connect the USB cable to book scanner and PC.



- 1.Plug in the power adapter to the power socket and book scanner.
- 2.Connect the HDMI/VGA cable to book scanner and touch screen.
- 3.Connect the USB cable to book scanner and touch screen(touch USB port).



💷 Þ 🥅

# Attentions

### 1. Finger Press Area



Press the pages in this area



#### Before use:

- Do not leave it under direct sunlight or by heaters. It maybe discolored or damaged.
- Do not place this product in any humid, dusty, or vibrating locations.
- Carry the product by holding the base in both hands. Never hold