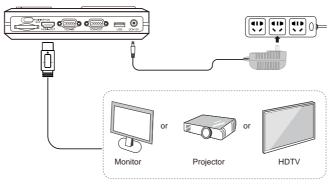

### Connect to a Projector, Monitor or HDTV (HDMI Mode)

HDMI cable can be connected to monitor, projector, HDTV, and touch screen, etc.