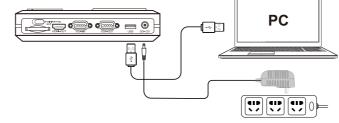

### **USB** to Computer

- 1. Plug in the power adapter to the power socket and Document Camera.
- 2. Connect the USB cable to the PC and Document Camera.
- 3. Install the software.