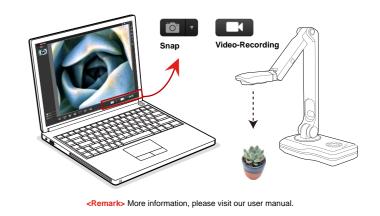

nnect the USB cable to the PC and Document Camera.
- 3. Install the software.

### Connect to a Projector, Monitor or HDTV (HDMI Mode)



HDMI cable can be connected to monitor, projector, HDTV, and touch screen, etc.

### WiFi Connection



- 1. Make sure "WiFi-ON".
- 2. Visit the WiFi information at the bottom of the device.
- 3. Connect to WiFi: JYV500W-XXXXXXX Password: 12345678.

### 4 Download software

#### Online Store Download

Link to the website:

https://www.joyusing.com/download-Visualizer.html Choose the software.





### **Software on Apple Store**

Mac system can directly search for **Doccamera** in the application store to download the software.

#### Scan the QR Code

Scan the QR code at the bottom of the product.





Android APP

## 5 Instant Experience (Video&Image)