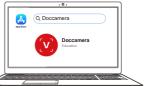

### **Software on Apple Store**

Mac system can directly search for **Doccamera** in the application store to download the software.