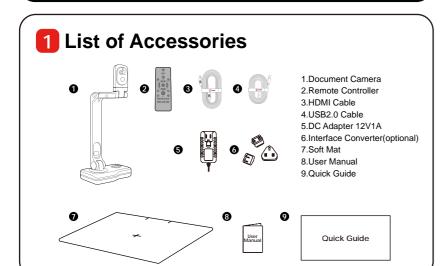

Thanks for purchasing.

# **Quick Start Guide**

V500W Document Camera





### 3 Installation and Connection

### **USB** to Computer



- 1. Plug in the power adapter to the power socket and Document Camera.
- 2. Connect the USB cable to the PC and Document Camera.
- 3. Install the software.

### Connect to a Projector, Monitor or HDTV (HDMI Mode)



HDMI cable can be connected to monitor, projector, HDTV, and touch screen, etc.

### WiFi Connection



- 1. Make sure "WiFi-ON".
- 2. Visit the WiFi information at the bottom of the device.
- 3. Connect to WiFi: JYV500W-XXXXXXX Password: 12345678.

### 4 Download software

#### Online Store Download

Link to the website:

https://www.joyusing.com/download-Visualizer.html Choose the software.





### **Software on Apple Store**

Mac system can directly search for **Doccamera** in the application store to downlo