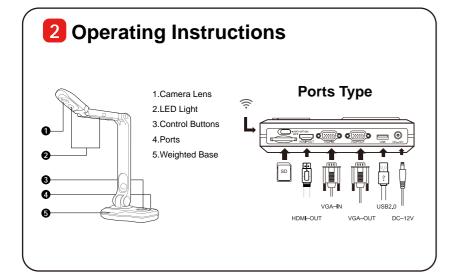

Thanks for purchasing.

# **Quick Start Guide**

V500W Document Camera





### 3 Installation and Connection

### **USB** to Computer



- 1. Plug in the power adapter to the power socket and Document Camera.
- 2. Connect the USB cable to the PC and Document Camera.
- 3. Install the software.

### Connect to a Projector, Monitor or HDTV (HDMI Mode)



HDMI cable can be connected to monitor, projector, HDTV, and touch screen, etc.

### WiFi Connection



- 1. Make sure "WiFi-ON".
- 2. Visit the WiFi information at the bottom of the device.
- 3. Connect to WiFi: JYV500W-XXXXXXX Password: 12345678.

### 4 Download software

#### Online Store Download

Link to the website:

https://www.joyusing.com/download-Visualizer.html Choose the software.





### **Software on Apple Store**

Mac system can directly search for **Doccamera** in the application store to download