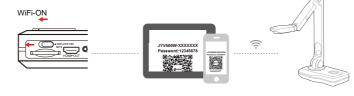

### WiFi Connection

- 1. Make sure "WiFi-ON".
- 2. Visit the WiFi information at the bottom of the device.
- 3. Connect to WiFi: JYV500W-XXXXXXX Password: 12345678.